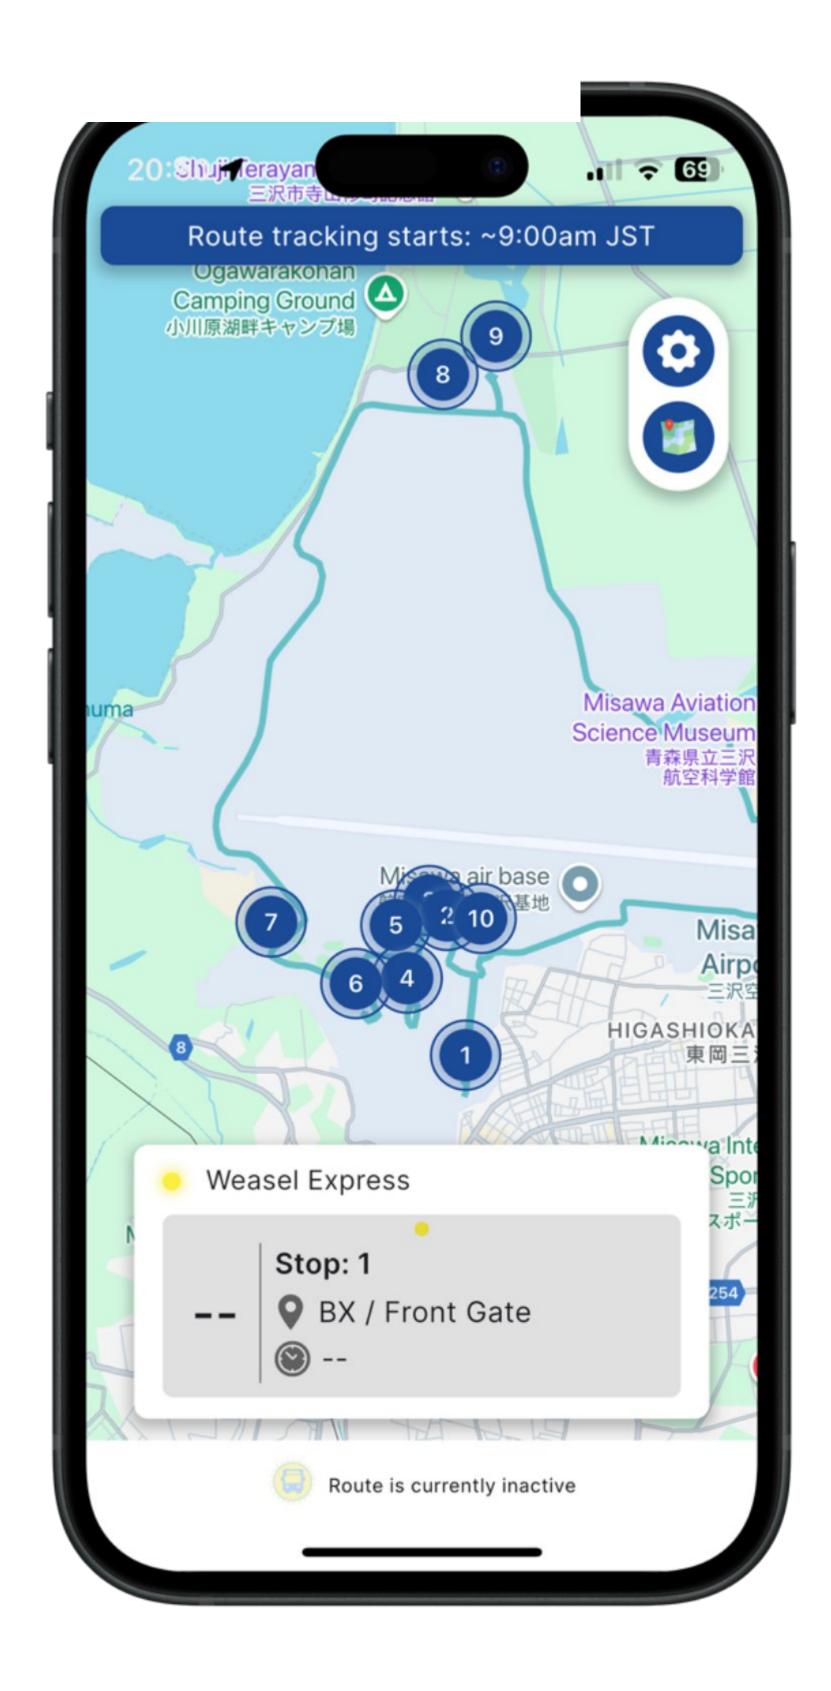

About BusWhere: Misawa Air Base

We are pleased to now offer BusWhere shuttle tracking service provided by Team Misawa! We continue to strive to make planning your day simpler when a more convenient transportation experience. With BusWhere shuttle tracking you will be able to do the following:

- $\Box$  See the location of the bus on the map in real-time
- ☐ View ETAs for your pickup and drop/off stops
- Receive arrival alerts at your favorite stop 10 minutes prior to the bus arrival
- View real-time announcements about any potential delays or schedule changes